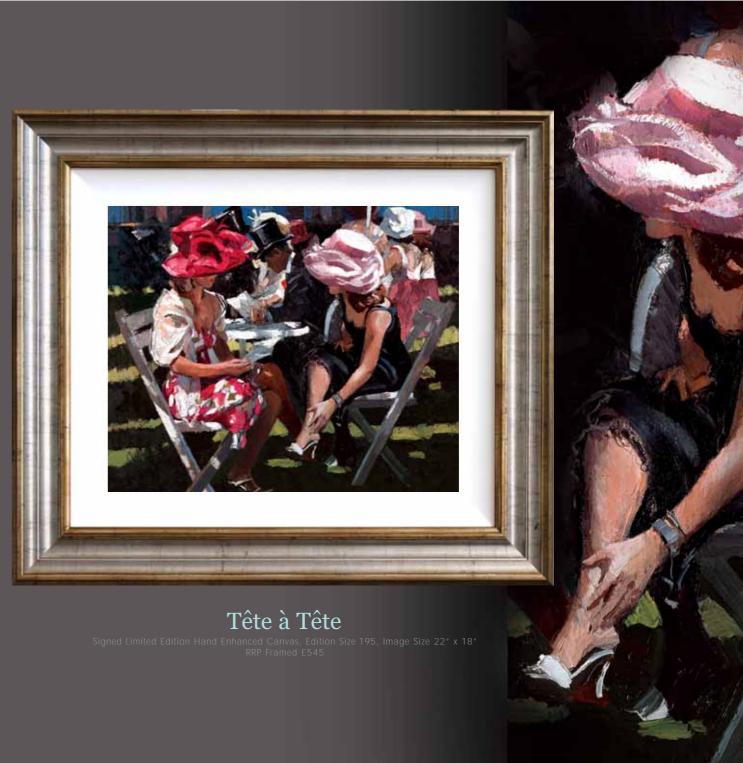

Technically brilliant, stylistically virtuosic and endlessly observant, Sherree is a favourite with many celebrity collectors including members of the British Royal Family. Famous show-business figures have sat for her including Joanna Lumley and Michael Parkinson, and as official artist to the Rugby World Cup she produced magnificent commemorative portraits of



Jonny Wilkinson and Martin Johnson. Her recent projects have included the publication of a stunning hardback book celebrating her life and career, and participation in the TV Series 'To the Manor Bowen' in which she was shown painting portraits of Jackie and Laurence Llewelyn-Bowen. Earlier this year Sherree was officially voted the UK's Leading Impressionist Artist at a red carpet event in London.

SHERREE VALENTINE DAINES







Race Day Rendezvous



## Studying Form

Signed Limited Edition Hand Enhanced Canvas Edition Size 195 Image Size 10" x 24" RRP Framed £395







Seaside Adventure Signed Limited Edition Hand Enhanced Canvas, Edition Size 195, Image Size 17" x 21" RRP Framed £495



Golden Days II

Signed Limited Edition Hand Enhanced Canvas Edition Size 195 Image Size 9" x 20" RRP Framed £295