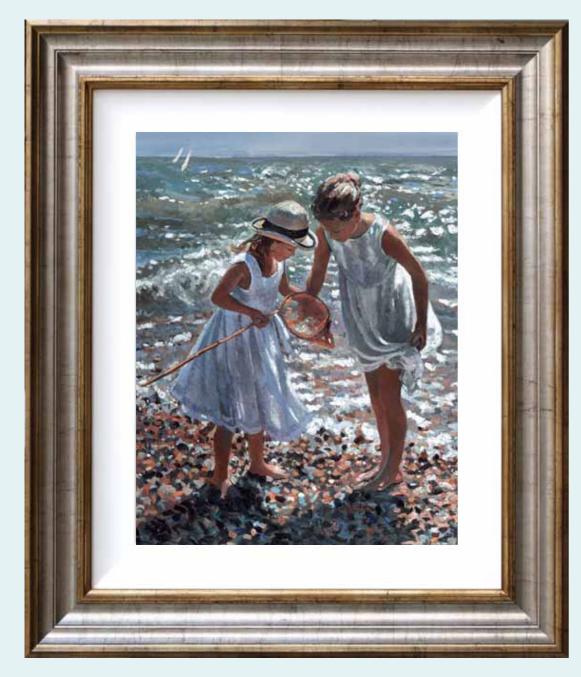

## Studying Form

Signed Limited Edition Hand Enhanced Canvas Edition Size 195 Image Size 10" x 24" RRP Framed £395

Seaside Adventure Signed Limited Edition Hand Enhanced Canvas, Edition Size 195, Image Size 17" x 21" RRP Framed £495