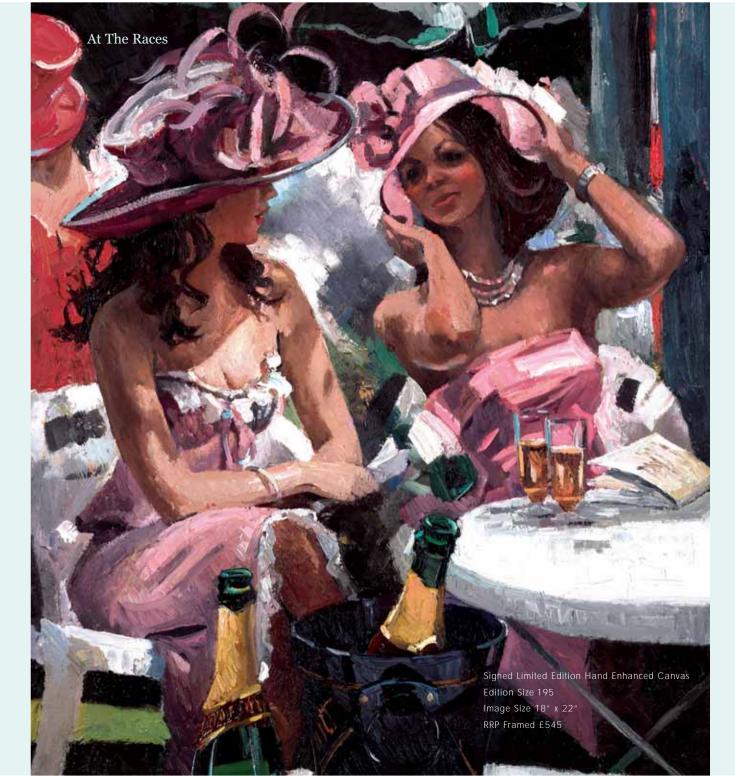

Technically brilliant, stylistically virtuosic and endlessly observant, Sherree is a favourite with many celebrity collectors including members of the British Royal Family. Famous show-business figures have sat for her including Joanna Lumley and Michael Parkinson, and as official artist to the Rugby World Cup she produced magnificent commemorative portraits of



Jonny Wilkinson and Martin Johnson. Her recent projects have included the publication of a stunning hardback book celebrating her life and career, and participation in the TV Series 'To the Manor Bowen' in which she was shown painting portraits of Jackie and Laurence Llewelyn-Bowen. Earlier this year Sherree was officially voted the UK's Leading Impressionist Artist at a red carpet event in London.

SHERREE VALENTINE DAINES







Race Day Rendezvous



## Studying Form

Signed Limited Edition Hand Enhanced Canvas Edition Size 195 Image Size 10" x 24" RRP Framed £395







Seaside Adventure Signed Limited Edition Hand Enhanced Canvas, Edition Size 195, Image Size 17" x 21" RRP Framed £495



Golden Days II

Signed Limited Edition Hand Enhanced Canvas Edition Size 195 Image Size 9" x 20" RRP Framed £295