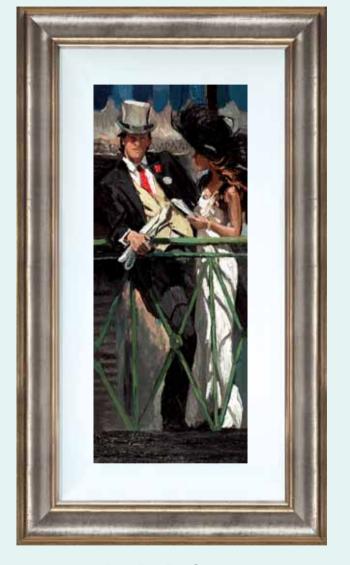

## Studying Form

Signed Limited Edition Hand Enhanced Canvas Edition Size 195 Image Size 10" x 24" RRP Framed £395

Seaside Adventure Signed Limited Edition Hand Enhanced Canvas, Edition Size 195, Image Size 17" x 21" RRP Framed £495