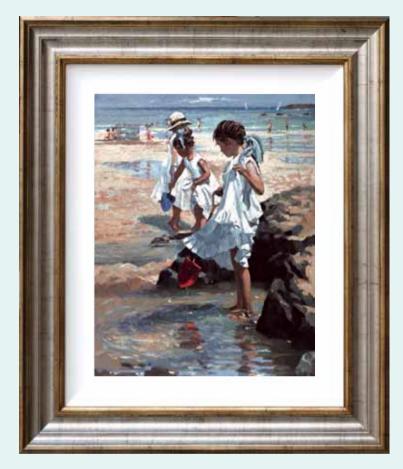

## Studying Form

Signed Limited Edition Hand Enhanced Canvas Edition Size 195 Image Size 10" x 24" RRP Framed £395

Seaside Adventure Signed Limited Edition Hand Enhanced Canvas, Edition Size 195, Image Size 17" x 21" RRP Framed £495