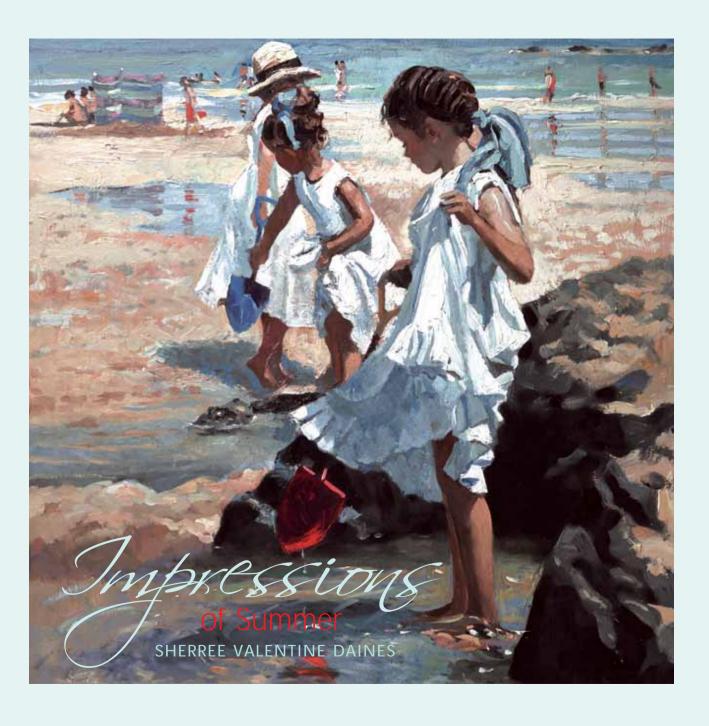

Summer Dreams Signed Limited Edition Hand Enhanced Canvas, Edition Size 195, Image Size 22" x 28" RRP Framed £695

> © DeMontfort Fine Art www.demontfortfineart.co.uk





Technically brilliant, stylistically virtuosic and endlessly observant, Sherree is a favourite with many celebrity collectors including members of the British Royal Family. Famous show-business figures have sat for her including Joanna Lumley and Michael Parkinson, and as official artist to the Rugby World Cup she produced magnificent commemorative portraits of



Jonny Wilkinson and Martin Johnson. Her recent projects have included the publication of a stunning hardback book celebrating her life and career, and participation in the TV Series 'To the Manor Bowen' in which she was shown painting portraits of Jackie and Laurence Llewelyn-Bowen. Earlier this year Sherree was officially voted the UK's Leading Impressionist Artist at a red carpet event in London.

SHERREE VALENTINE DAINES